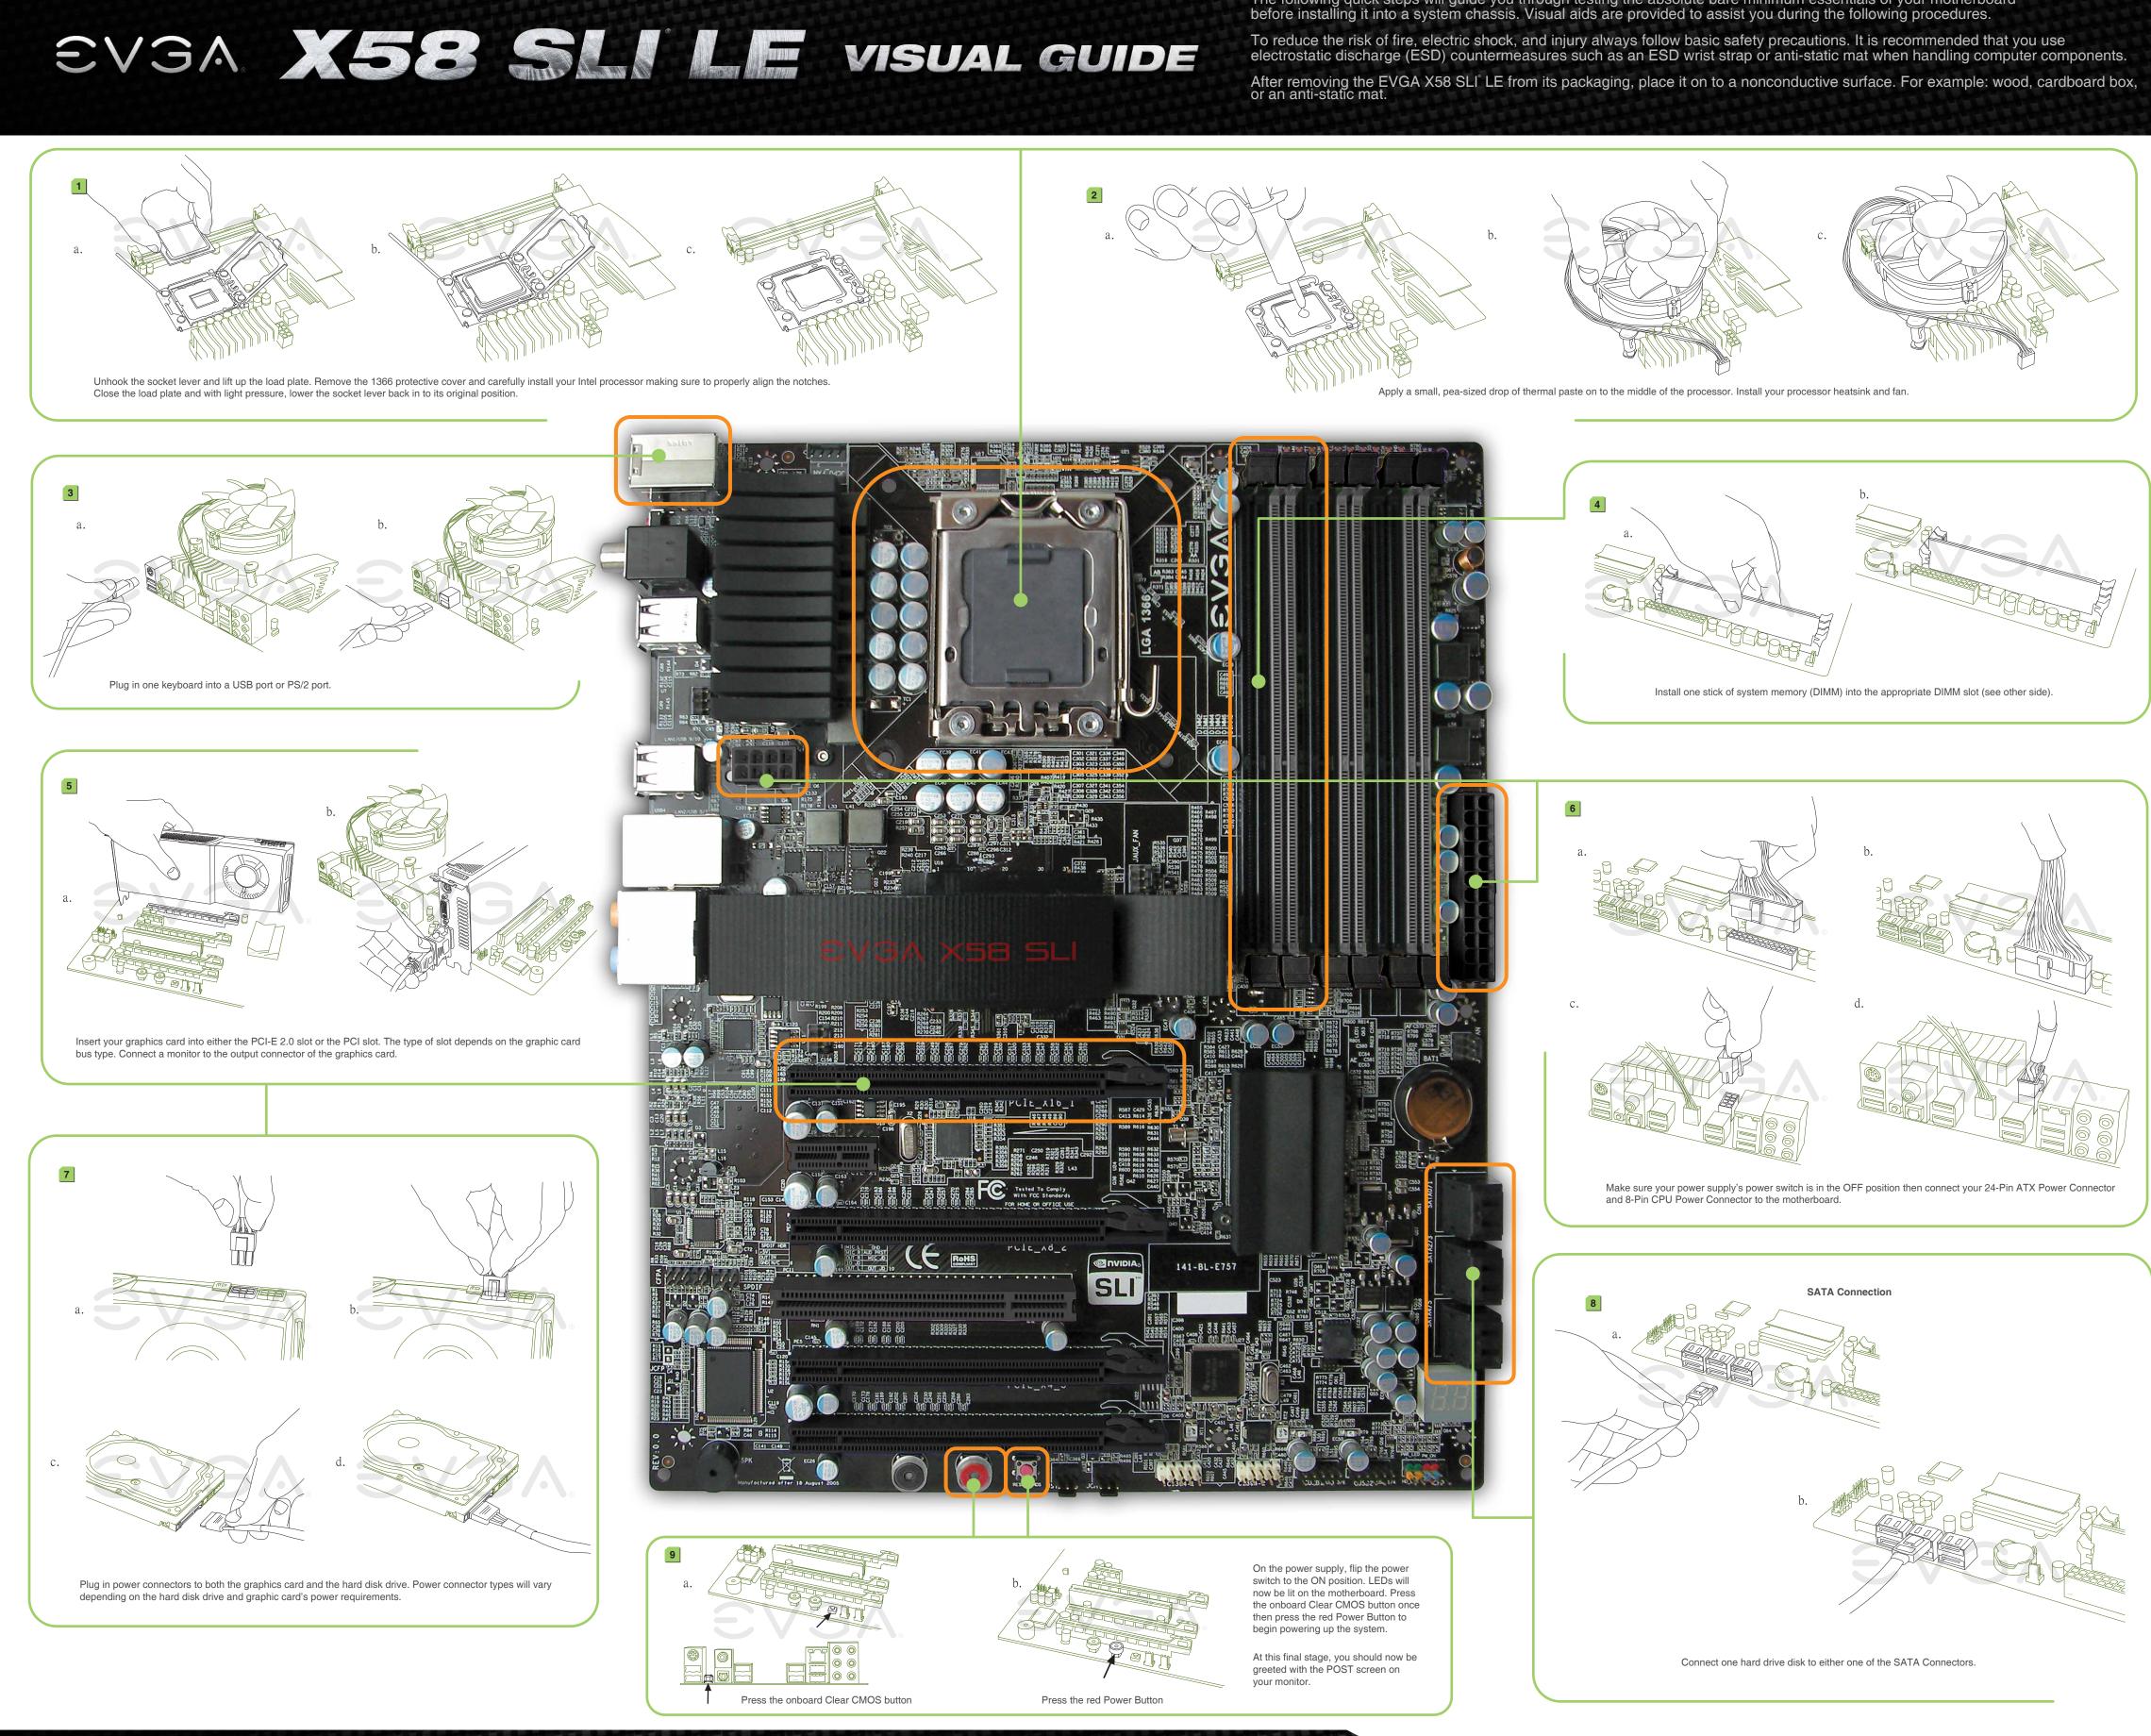

The following quick steps will guide you through testing the absolute bare minimum essentials of your motherboard before installing it into a system chassis. Visual aids are provided to assist you during the following procedures.